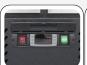

# **GENERAL FEATURES**

| 450 Lt. Upright drink cooler                                                 | • |
|------------------------------------------------------------------------------|---|
| Black coated steel for external side and mirror stainless steel for internal | • |
| Ventilated Cooling                                                           | • |
| Automatic compressor cycle defrost                                           | • |
| Foaming Agent Cyclopentane (45mm per side)                                   | • |
| Digital Thermostat                                                           | • |
| Independent switches: Main (Green Color) and inner LED light (Red Color)     | • |
| Removable Gasket                                                             | • |
| Adjustable chromed shelf (10 Pcs)                                            | • |
| N.2 Inner vertical LED lights (with independent switch)                      | • |
| Stainless steel door frame (Heated) with cylindrical handle                  | • |
| Lock fitted as standard                                                      | • |
| Door with self closing (Not reversable)                                      | • |
| N.4 Adjustable feet                                                          | • |
| Energy efficiency class: B                                                   | • |