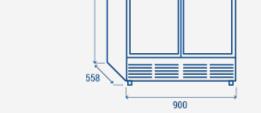

## **TECHNICAL SPECIFICATIONS**

| Capacity                         | 458 L          |
|----------------------------------|----------------|
| Temperature                      | M2 (-1°C~+7°C) |
| Consumption                      | 3.2 kWh/24h    |
| Rated Power                      | 300 W          |
| Noise level                      | 45 dB(A)       |
| Net Weight                       | 106 Kg         |
| Gross Weight                     | 110 Kg         |
| External Dimensions (WxDxH mm)   | 900x558x1800   |
| Internal Dimensions (WxDxH mm)   | 808x418x1490   |
| Packaging dimensions (WxDxH mm)  | 955x580x1980   |
| Loading quantities 20'/40'/40'HQ | 24/48/48       |

### **CERTIFICATION**

(€ **©** 

RoHS

1800

**PRODUCT DIMENSIONS**