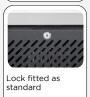

# **GENERAL FEATURES**

| 450 Lt. Upright drink cooler                                                 | • |
|------------------------------------------------------------------------------|---|
| Black coated steel for external side and mirror stainless steel for internal | • |
| Ventilated Cooling                                                           | • |
| Automatic compressor cycle defrost                                           | • |
| Foaming Agent Cyclopentane (45mm per side)                                   | • |
| Digital Thermostat                                                           | • |
| Independent switches: Main (Green Color) and inner LED light (Red Color)     | • |
| Removable Gasket                                                             | • |
| Adjustable chromed shelf (10 Pcs)                                            | • |
| N.2 Inner vertical LED lights (with independent switch)                      | • |
| Stainless steel door frame (Heated) with cylindrical handle                  | • |
| Lock fitted as standard                                                      | • |
| Door with self closing (Not reversable)                                      | • |
| N.4 Adjustable feet                                                          | • |
| Energy efficiency class: B                                                   | • |